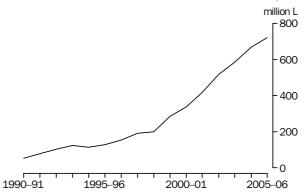

#### EXPORTS OF AUSTRALIAN PRODUCED WINE

ANNUAL EXPORTS OF AUSTRALIAN PRODUCED WINE

The graph below shows that there has been steady growth in the quantity of exports of Australian produced wine over the last fifteen years. In 1990-91, 54.2 million litres of wine were exported. Exports grew rapidly to over 100 million litres in 1992–93 and between 1998–99 and 1999–2000 grew 41.8% to reach 284.9 million litres. Over the next three years there were rises of 18.7%, 23.7% and 24.0% respectively. Wine exports increased 12.7% in 2003–04 to 584.3 million litres and then rose 14.6% in 2004–05 to 669.7 million litres. Wine exports continued to rise in 2005–06, reaching 722.0 million litres, a 7.8% increase on 2004-05.