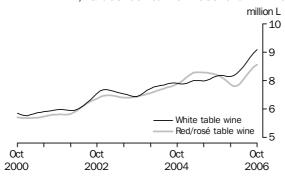

TOTAL WHITE AND RED/ROSÉ TABLE WINE: Trend

TABLE WINE,
GLASS CONTAINER
LESS THAN 2 LITRES

The trend estimate for sales of white table wine in glass containers of less than 2 litres increased 1.7% on September 2006, the eighth consecutive month of increase. The trend estimate for red and rosé wine sales in glass containers of less than 2 litres increased 1.2% in October 2006, the seventh consecutive month of increase.