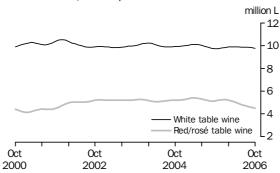

#### DOMESTIC AUSTRALIAN TABLE WINE SALES TREND

TOTAL WHITE AND RED/ROSÉ TABLE WINE

The trend for total sales of white table wine has increased 0.7% on September 2006, showing steady growth over the last thirteen months. The trend for total red and rosé wine sales increased 0.1% on September 2006, the fifth month of increase.