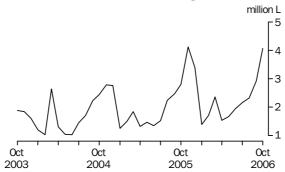

#### IMPORTS AND DISPOSALS OF AUSTRALIAN PRODUCED WINE

WINE IMPORTS CLEARED FOR HOME CONSUMPTION

In original terms, 4.1 million litres of wine, valued at \$36.7 million were imported in October 2006, an increase of 38.9% in quantity and 35.9% in value on September 2006. The average value of wine imports cleared for home consumption in October 2006 was \$9.03 per litre, up from \$8.20 per litre in October 2005.