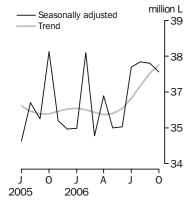

#### SEASONALLY ADJUSTED ESTIMATES

- The seasonally adjusted estimate for domestic sales of Australian produced wine was 37.2 million litres in October 2006, a decrease of 0.8% on September 2006.
- The seasonally adjusted estimate for white table wine decreased 4.1% on September 2006, while red and rosé table wine increased 3.3%.
- The seasonally adjusted estimate for other wine increased 1.5% in October 2006.