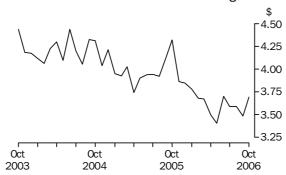

#### **EXPORTS OF AUSTRALIAN PRODUCED WINE** continued

UNIT VALUE OF WINE EXPORTS

In original terms, 64.3 million litres of wine valued at \$237.1m were exported in October 2006, a decrease of 9.8% in quantity and 4.5% in value on September 2006. The average value of Australian wine exported in October 2006 was \$3.69 per litre, down from \$4.32 per litre in October 2005, but up from \$3.49 per litre in September 2006.