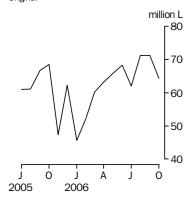

#### ORIGINAL ESTIMATES

- In original terms, 40.6 million litres of Australian produced wine were sold domestically by winemakers in October 2006, an increase of 1.7% on September 2006 and 2.3% on October 2005.
- Exports of Australian produced wine in October 2006 decreased 9.8% on September 2006 to 64.3 million litres. Australia exported 733.4 million litres with a value of \$2.7 billion in the twelve months ending October 2006, an increase of 6.1% in volume, but a decrease of 3.7% in value over the corresponding period to October 2005.