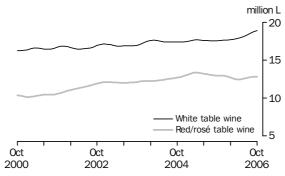

#### DOMESTIC AUSTRALIAN TABLE WINE SALES TREND

TOTAL WHITE AND RED/ROSÉ TABLE WINE

The trend for total sales of white table wine has increased 0.7% on September 2006, showing steady growth over the last thirteen months. The trend for total red and rosé wine sales increased 0.1% on September 2006, the fifth month of increase.