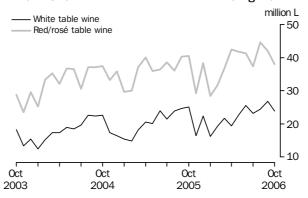

#### EXPORTS OF AUSTRALIAN PRODUCED WINE, Annual totals: Original

EXPORTS OF WHITE AND RED/ROSÉ TABLE WINE

In original terms, 64.3 million litres of Australian produced wine were exported in October 2006, a decrease of 9.8% on September 2006 and 6.2% on October 2005. In October 2006, 23.8 million litres of Australian produced white table wine were exported, a decrease of 11.1% on September 2006 and 5.4% on October 2005. Australia exported 38.0 million litres of Australian produced red and rosé table wine in October 2006, a decrease of 9.6% on September 2006 and 6.4% on October 2005.